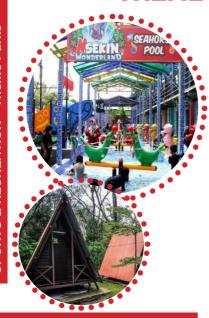

rope swing located in Kuala Kubu Bharu bridge and you would swing across the Selangor river. It also has a zipline activity to go across the bridge. When you are rope swinging, you get to look at the fascinating view of the forest and river from the top. You will have that adrenaline rush right before you jump off the bridge!

Address: 55, 44000 Kuala Kubu Baru, Selangor Website: https://www.facebook.com/pages/Bridge-Rope-

Swing/324620438380412



# **ATV Pantai Remis**

The ATV at Pantai Remis is one of the latest attractions at Pantai Remis. It is located by the beach which is beside Aroma Ikan Bakar. Grab the opportunity to rent an ATV and ride along the beach while feeling the sea breeze when you visit Pantai Remis.

Address: Jalan Pantai Remis, 45800 Jeram, Selangor

# THEME PARKS



# **Kuala Selangor Nature Park**

The Kuala Selangor Nature Park, located by the mouth of Selangor River, was opened in the year 1987 and it stretches about 800 acres. This is where nature and outdoor enthusiasts could enjoy the beauty of mother nature. Take a stroll through the park and explore the wildlife there. You could have a chance to see many types of flora and fauna there such as the silvered leaf monkey. The entrance fee is RM4 per person.

Address: Jalan Klinik, Taman Alam, 45000 Kuala Selangor, Selangor

Contact: +603-3289 2294

Website: https://www.kuala-selangor. com/kuala-selangor-attraction/kuala-

selangor-nature-park.html

Operating Hours: 9.00 am - 6.00 pm



# Msekin Wonderland

Msekin Wonderland is a water theme park located near Pantai Redang in Sekinchan and next t