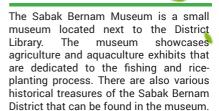

ou could learn and gain knowledge on how the paddy is being planted and processed from its seeds to become rice. There is also a Paddy Gallery alongside the museum; it is located on the first floor. The place is surrounded by a scenic view of paddy fields. Besides, the entrance fee is RM5 per person.

Address: Pantai Redang Sekinchan, 25, Jalan Jpt, 45400 Sekinchan, Selangor Website:https://visit-sekinchan.com/attraction-in-sekinchan/redang-beach.html



Galeri Seni dan Sastera Hulu Selangor is located in Kuala Kubu Bharu. The gallery showcases arts and literature works done by the locals that have historical value. There is a lot of information on the local history and heritage at this gallery.

Address: Pekan Kuala Kubu Bharu, 44000 Kuala Kubu Bharu, Selangor





# Sabak Bernam Museum



Address: Jalan Raja Chulan, Pekan Sabak Bernam, 45200 Sabak, Selangor

Contact: +603-3216 5586

Operating Hours: 9.30 am - 5.30 pm

(Monday-Sunday)

# Muzium Sejarah Daerah Kuala Selangor

The museum is located at the top of Melawati Hill where you can gain knowledge on the history of Selangor. The museum is where you can explore the history of Kuala Selangor with various exhibits and dioramas that are interactive. There is no entrance fee required to enter the museum.

Address: No 1, Puncak Bukit Melawati, 45000 Kuala Selangor, Selangor Contact: +603-3289 6115 Operating Hours: 9.30 am - 5.30 pm (Monday-Sunday)

# **ECO TOURISM**

# **Bukit Melawati**

Bukit Melawati, also known as Bukit Selangor, is located in Kuala Selangor. It is one of the main attractions in Kuala Selangor and is kn