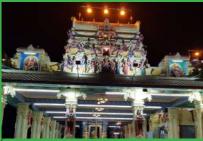

at the river bank. For those who are distressed by black magic are advised to take a bath in the river while praying to Lord Subramaniar.

Address: Jalan Besar, 44100 Kampung

Pasir, 44000 Kerling, Selangor Contact: +6012-565 6254

Website: https://www.facebook.com/ Arulmigu-Sri-Subramaniar-Temple-Ker-

ling-249229615271747/

Operating Hours: 7.00 am - 9.00 pm

(Monday-Sunday)

# Pathu Murugan Temple

Lord Murugan is a popular deity among the Tamil people. The temple has a big statue of Lord Murugan and it has a huge historical significance in the country. It also has a pretty and peaceful landscape at the temple for the visitors to enjoy in peace.

Address: Pekan Kerling, 44000 Kerling, Selangor

Website: https://www.facebook.com/ Arulmigu-Sri-Subramaniar-Temple-Kerling-249229615271747/



# Sri Shakti Dhevasthanam Bukit Rotan

It is a must visit temple in Kuala Selangor because the architecture of the temple is beautiful which reminds people of the ancient temples in South India. The sculptures at the temple were impressive as they were carved in detail. Apart from that, it is well-known for its 51 Shakti manifestations built between 96 pillars that are portraying principles of Hinduism.

Address: Jalan Kuala Selangor, Bukit Rotan, 45700 Bukit Rotan, Selangor

Contact: +6012-293 2574

Website: https://srishaktitemple.com.

my/

Operating Hours: 7.00 am - 12.00 pm, 5.00 pm - 9.00 pm (Monday-Sunday)



# Kuil Arulmigu Sri Melmalayanur Angala

The temple is located in the middle of an oil palm estate and it is very peaceful to pray. Some said that the temple gives off a powe