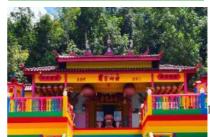

: Lorong Tiga, Site A Kampung Kian Sit, 45400 Sekinchan, Selangor

# Tian Fu Gong Kuala Selangor

The Tian Fu Gong Temple is the oldest temple in Kuala Selangor, Although it was unclear when the temple was first built, there were carvings which looked like it was built during 1888. The temple was originally built behind a post office near Bukit Melawati: it was then relocated to its current location. According to history. the relocation of the temple happened after a British District Officer had a train accident and was rescued by an Indian man. He then saw a statue of the man. who helped him and later decided to build a new temple at the current location.

Address: 30. Jalan Sultan Ibrahim, Kuala Selangor, 45000 Kuala Selangor, Selangor Operating Hours: 7.30 am - 9.00 pm (Monday-Sunday)



# PLACES OF WORSHIP CHRISTIAN



# **Sekinchan Chinese Methodist Church**

The Sekinchan Chinese Methodist Church is a Methodist church which is based in chinese. The exterior of the church is pink and orange in colour and it is located near Tadika Methodist Sekinchan which is a kindergarten.

Address: Jalan Gereja, Pekan Sekinchan,

45400 Sekinchan, Selangor Contact: +603-3241 0426

Website: https://www.facebook.com/

sekinchancmc/

# **Chapel of Holy Infant Jesus**

The Chapel of Holy Infant Jesus is a Catholic church and it is actually a chapel for the children. There is a treehouse right outside the chapel for the children to have some fun after their mass service and it would attract the children's attention to come to church more often.

Address: Jalan Tanjong Keramat, 45000

Kuala