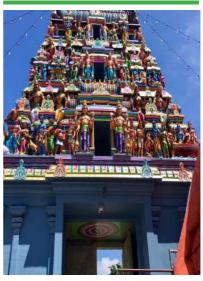

127-year-old temple located in Klang. Selangor. It is one of the well-known temples in Klang as well as the most popular temple of Lord Vishnu in South East Asia. The temple was built in 1892. then was renovated in 2015. It is one of the oldest and largest Vaishnavite temples as well as the first granite temple in Malaysia. The temple has a huge shrine of Perumal inside the temple as it is dedicated to the Lord Vishnu, a very popularly worshipped form by southern Indians.

Address: No. 80, Jalan Mastika Off Psn Raja Muda Musa, Selangor, 41100 Klang Contact: +603-3371 1763

Website: http://www.ssptklang.com/ Operating Hours: 6.00 am - 12.00 pm, 6.00 pm - 9.00 pm (Sunday-Tuesday) / 6.00 am - 12.00 pm, 6.00 pm - 9.30 pm (Thursday & Friday) / 5.00 am - 12.30 pm, 6.00 pm -10.00 pm (Saturday)



# PLACES OF WORSHIP

#### **CHRISTIAN**

#### **Church of Our Lady of Lourdes**

Address: No. 114, Jalan Tengku Kelana, Kawasan 1, 41000 Klang, Selangor Contact: +603-3371 3053

Website: https://www.facebook.com/ ollklang/

Operating Hours: 8.30am-5.30pm (Tuesday-Friday) / 8.30am-1pm (Saturday & Sunday) / Closed on Monday

#### Catholic Church of St. Thomas More

Address: No. 12, Jalan TP 5, Taman Perindustrian Uep, 47600 Subang Jaya, Selangor

Contact: +603-8024 5125

Website: https://www.stm.com.my/ Operating Hours: 8.30 am - 5.30 pm (Tuesday-Friday) / 8.30 am - 12.00 pm (Saturday) / 7.30 am - 12.00 pm (Sunday) / Closed on Monday

#### **Church of Divine Mercy**

Address: 26, Jalan Pemaju U1/15, Seksyen U1, 40150 Shah Alam, Selangor Contact: +603-5569 1802 Website: https://divinemercy.