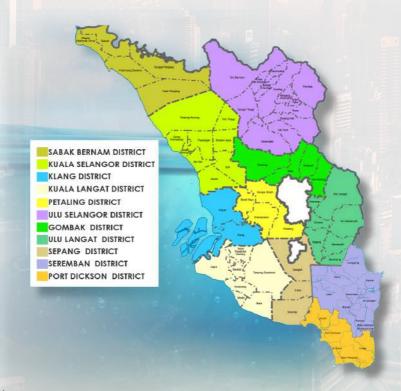

outhwest.

As of 2021, Klang Valley is home to roughly 8.4 million people, which is 25% of Malaysia's total population. The population in Klang Valley is expected to gradually increase at 0.5% annually.

Apart from that, the Gross Domestic Product (GDP) in Malaysia has expanded 5.0% underpinned by stronger domestic demand during the first quarter of 2022 and is expected to gain 320.00 USD Billion by the end of 2022. From January to March 2022, the monthly economic performance showed better growth. The GDP performance had grown 4.3% in January 2022, risen to 5.2% and 5.4% in February and March 2022 respectively. The current economic standing shows that the economic performance during the first quarter of 2022 has surpassed the level of the quarter of 2019 by 5.2%, which is BM17.9 billion.



# A GUIDE ON HOW TO TRAVEL **AROUND KLANG VALLEY USING PUBLIC TRANSPORTATION**

Although Klang Valley is connected with various expressways, you might not want to be stuck in heavy traffic. Therefore, travelling usina public transportations is more reliable and affordable too! Here are some tips and tricks when you travel using the public transportation in Klang Valley.

The most used platform for public transport is KL Sentral; it is the main transport hub in the heart of Klang Valley where you can have access to buses. trains and taxis.

look at the Klang Valley stations at that specific areas. station.

roam around Klang Valley for a day using public transportation, you may purchase the MyCity Pass for a daily unlimited travel for only RM5. You may also opt for the monthly pass which