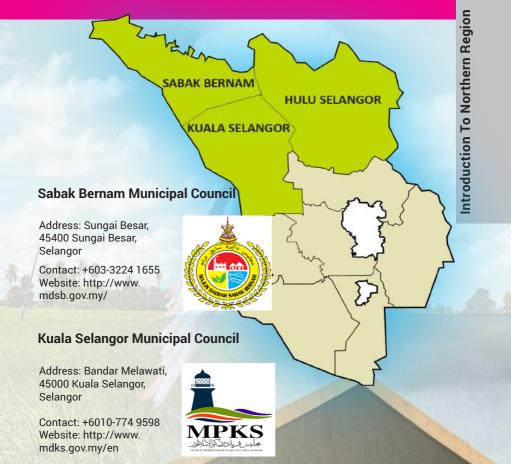

from end to end. There are six interchanges and six toll plazas on their side of the expressway which gives a faster and easy access to the Guthrie Corridor Expressway, PLUS North-South Expressway and the future West Coast Expressway.



https://www.latar.com.my/

# New Klang Valley Expressway (NKVE)

The Klang Valley Expressway is a limited access highway that runs across Selangor and Kuala Lumpur in Peninsular Malaysia. The NKVE is 35-kilometres long and runs between Jalan Duta in Kuala Lumpur and Bukit Raja town in Klang. It is actually one of the heavily used expressways in Klang Valley as the primary destinations for this route are Setia Alam, Shah Alam, Subang, Damansara, Subang Jaya, Kota Damansara and Bukit Lanjan.



https://www.plus.com.my/

# GET TO KNOW THE MUNICIPAL COUNCIL



# **Hulu Selangor Municipal Council**

Address: Jalan Bukit Kerajaan, Kampung Tun Abdul Razak, 44000 Kuala Kubu Baru. Selangor

Contact: +603-6064 1331 Website: https://mphs. gov.my/



# SIGHTS AND ATTRACTIONS

# Introduction to sights & attractions

The large territory of Klang Valley consists of numerous one-of-a-kind sights and attractions that are never before seen. It varies from historical sites and museums to natural attractions. These hidden gems are worth visiting when you are at Klang Valley.



# Pantai Redang

The large territory of Klang Valley consists of numerous one-of-a-kind sights and attractions that are never before seen. It varies from historical sites and museums to natural attractions. These hidden gems are worth visiting when you are at Klang Valley.

Address: Pa