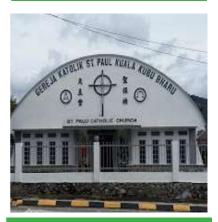

s attention to come to church more often.

Address: Jalan Tanjong Keramat, 45000

Kuala Selangor, Selangor Contact: +603-3271 9345

Website: https://www.facebook.com/

HiiChildrenKualaSelangor/

# **Church of St Paul The Apostle**

The Church of St Paul the Apostle was built in 1964 and established in 1965. It is a simple Catholic Church that has a life-size sculpture of St. Paul inside and also outside of the church. The church is well-maintained and is full of beautiful trees and shrubs on its surroundings. The Kuala Kubu Bharu town is just nearby as it is just a walking distance to get food.

Address: Jalan Rasathurai, Pekan Kuala Kubu Bharu, 44000 Kuala Kubu Baru,

Selangor

Contact: +6012-304 8502

Website: https://www.archkl.org/index.php/parishes/84-church-of-st-paul-the-

apostle



# Kuala Kubu Bharu Chinese Methodist Church

This is a small Chinese Methodist church located in Kampung Tun Abdul Razak, Kuala Kubu Bharu. They have organised a lot of volunteering activities to help the communities around them.

Address: Lot 1, PT Seksyen 15 Taman Pesara, 36, Jalan Dato Tabal, Kampung Tun Abdul Razak, 44000 Kuala Kubu

Bharu, Selangor

Contact: +603-6065 1003

Website: http://www.methodistchurch.

org.my/

# **EXTREME SPORTS**

# KKB Paragliding Park

If paragliding is on your bucket list, you should definitely go to Kuala Kubu Bharu Paragliding Park and check it off your list. You get to soar through the sky and enjoy the scenery from up above as you would be spending seven to nine minutes in the air. They will provide equipment that is needed for paragliding. You are