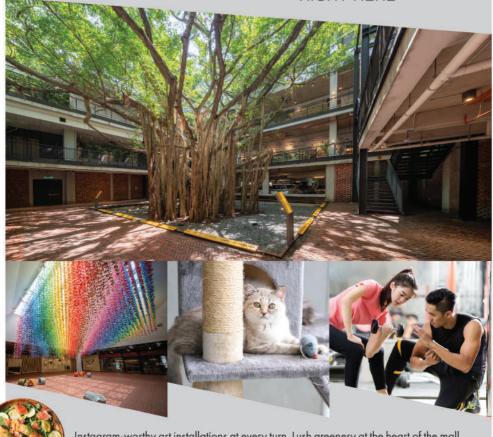

elangor Website: https://www.ecoworld.my/ ecograndeur/ Operating Hours: 10.00 am - 10.00 pm (Monday-Sunday)



# Sabak Sentral Mall

The Sabak Sentral Mall is one of the most recent local product shops for entrepreneurs and small business owners in Sabak Bernam. It has an eyecatching exterior which is very colourful. There are various activities that are available at the mall's compound for the children to enjoy such as barrel train rides, rickshaws, bicycles and so on. It is the best place for families to hang out.

Address: Kompleks B, Bangunan Sabak Waterfront, 45200 Sabak, Selangor Contact: +6019-490 2520

Website: https://www.facebook.com/ SABAKSENTRALMALL/

Operating Hours: 10.00 am - 10.00 pm

(Monday-Sunday)



# MORE THAN JUST A SHOPPING MALL

# SHOP, DINE, DISCOVER,

RIGHT HERE



Instagram-worthy art installations at every turn. Lush greenery at the heart of the mall. A range of mouth-watering cuisines. The LINC KL is more than just your everyday shopping mall. Find one-of-a-kind items from our artisanal brands, including bespoke items for your pets. Drop by to experience luxurious pampering, get in shape and shop from our premium grocer.







The night markets in Malaysia offer both the locals and tourists an escape from city's commercialised shopping malls. At night markets, you get to find various things like a mixture of local made products like handicrafts, accessories, jewelleries, clothing, fresh produce and various local favourite foods, especially street foods. Stroll along these night Kampung Bukit Cheraka Night markets in the Northern Region of Klang