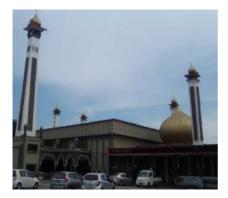

Semenyih, Selangor Contact: +603-2616 4488 Operating Hours: 8.00 am - 6.00 pm





#### Masjid Jamek Bandar Kajang

This is one of the biggest mosques in Kajang district and it was built during the 60s. The mosque was built with an architectural design inspired from the Middle East where there are four small towers with a dome on top situated at every side of the mosque along with two large domes at the front and back of the mosque. There are many programs and seminars that are often organised at the mosque. Besides that, the mosque provides a clinic and food stalls for the visitors.

Address: Masjid Jamek Bandar Kajang, Kajang, Selangor Darul Ehsan, Bandar Kajang, 43000 Kajang, Selangor Contact: +6017-2274820 Website: https://www.facebook. com/Masjid-Jamek-Pekan-Kajang-112465233485613/



#### Masjid Bandar Tun Hussein Onn

This beautiful modern mosque located in Cheras is called Masjid Bandar Tun Hussein Onn. It is easily accessible from the main road and within a walking distance to most of the main places in Bandar Tun Hussein Onn. There are many religious seminars and classes held in the mosque for those who are interested to join as well.

Address: Jalan Suarasa 8/3, 43200

Cheras, Selangor

Contact: +6011-1146 7006

Website: https://www.facebook.com/people/Masjid-Bandar-Tun-Hussein-

Onn/100064325539673/

# PLACES OF WORSHIP MUSLIM



#### Masjid Universiti UKM

The Masjid Universiti UKM is situated right in front of the main entrance of the university. The mosque was built in 1979 and was officially handed over to the university in 1982. The mosque is surrounded by