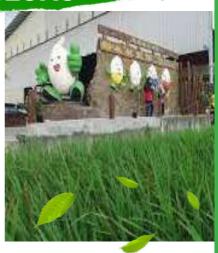

ctory and this is where you could learn and gain knowledge on how the paddy is being planted and processed from its seeds to become rice. There is also a Paddy Gallery alongside the museum; it is located on the first floor. The place is surrounded by a scenic view of paddy fields. Besides, the entrance fee is RM5 per person.

Address: Pantai Redang Sekinchan, 25, Jalan Jpt, 45400 Sekinchan, Selangor Website:https://visit-sekinchan.com/attraction-in-sekinchan/redang-beach.html



Galeri Seni dan Sastera Hulu Selangor is located in Kuala Kubu Bharu. The gallery showcases arts and literature works done by the locals that have historical value. There is a lot of information on the local history and heritage at this gallery.

Address: Pekan Kuala Kubu Bharu, 44000 Kuala Kubu Bharu, Selangor





# Sabak Bernam Museum



Address: Jalan Raja Chulan, Pekan Sabak Bernam, 45200 Sabak, Selangor

Contact: +603-3216 5586

Operating Hours: 9.30 am - 5.30 pm

(Monday-Sunday)

# Muzium Sejarah Daerah Kuala Selangor

The museum is located at the top of Melawati Hill where you can gain knowledge on the history of Selangor. The museum is where you can explore the history of Kuala Selangor with various exhibits and dioramas that are interactive. There is no entrance fee required to enter the museum.

Address: No 1, Puncak Bukit Melawati, 45000 Kuala Selangor, Selangor Contact: +603-3289 6115 Operating Hours: 9.30 am - 5.30 pm (Monday-Sunday)

# **ECO TOURISM**

# **Bukit Melawati**

Bukit Melawati, also known as Bukit Selangor, is located in Kuala Selangor. It is one of the main attractions in